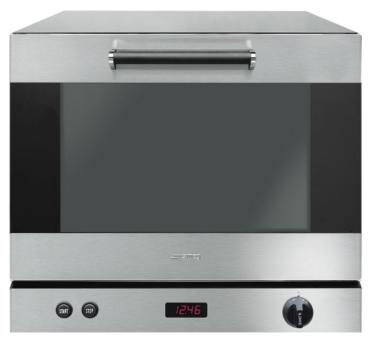

# **ALFA43XE**

Professional convection oven in stainless steel, 4 trays 435 x 320mm

| Product Family             | Ovens               |
|----------------------------|---------------------|
| Туре                       | Convection Ovens    |
| Range                      | 435 x 320mm trays   |
| Line                       | 4 trays 435 x 320mm |
| Outside dimensions (WxDxH) | 602 x 584 x 537mm   |

# **TECHNICAL DATA**

Structure: Stainless steel

Required electrics and fuse protection: 1ph 3kW 13A

Control type: Electronic
Cooking chamber: enamelled

Capacity: 4 trays

Door opening type: drop down door

Tray dimensions (WxD): 435 x 320mm

Fan + circular heating element

Fully electronic operation

Rapid cooling cycle

Pre-heating function with delayed start

Display for viewing and adjusting the cooking parameters

'Turn & push' knob for programs and cooking parameters selection

START and STOP buttons with cooking start and end function, manual humidification cycle start, parameters adjustment

Double glazed cool door, which can be completely opened for cleaning

Adjustable feet