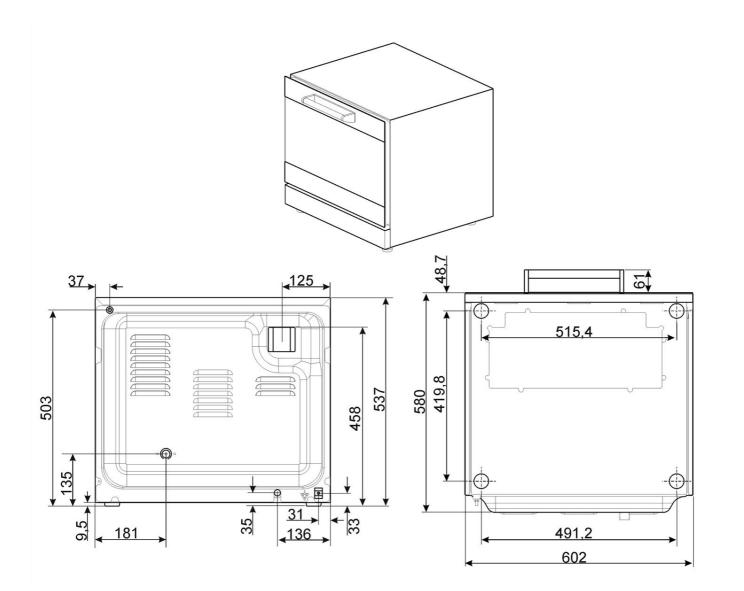

# **ALFA43XE**

Professional convection oven in stainless steel, 4 trays 435 x 320mm

| Product Family             | Ovens               |
|----------------------------|---------------------|
| Туре                       | Convection Ovens    |
| Range                      | 435 x 320mm trays   |
| Line                       | 4 trays 435 x 320mm |
| Outside dimensions (WxDxH) | 602 x 584 x 537mm   |

Outside dimensions (WxDxH): 602 x 584 x 537mm

Power supply / Total power installed: 230V 1N 50Hz / 3.0kW

Weight (net/gross): 33 / 35kg

Outside finish: Stainless steel

Temperature digital display

Interior lighting through double halogen lamps